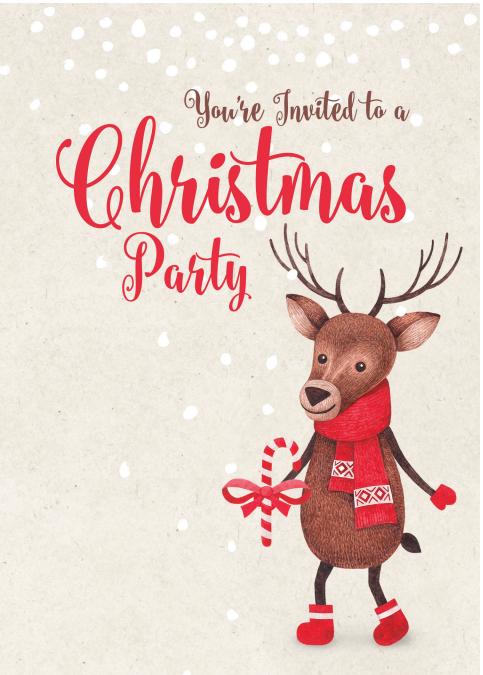

Designer: Soiree Event Design

Invitation 5x7

**Very Cherry** 

**Red Apple** 

Pancakes & Maple Syrup

Coconut

**Chocolate Pudding** 

## **Directions for Downloading Printables**

FREE printable packages include:

5x7 invitation (personalized)

5"x7" table sign

3"x4" foldable tent card (personalized)

4"x5" candy/favor bag topper

2.25" circle cupcake toppers