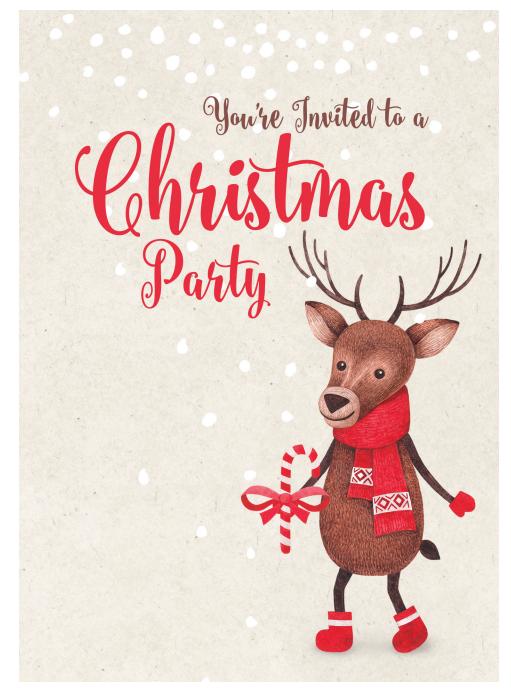

Designer: Soiree Event Design

Invitation 5x7

**Very Cherry** 

**Red Apple** 

Pancakes & Maple Syrup

Coconut

**Chocolate Pudding** 

## **Directions for Downloading Printables**

FREE printable packages include:

5x7 invitation (personalized)

5"x7" table sign

3"x4" foldable tent card (personalized)

4"x5" candy/favor bag topper

2.25" circle cupcake toppers