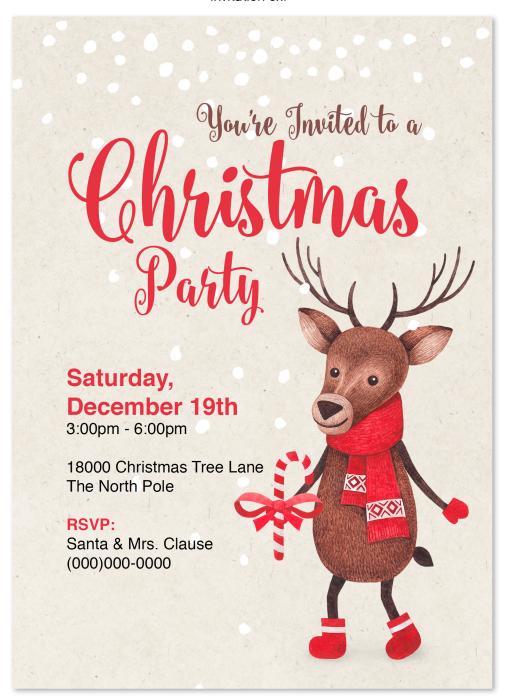

Designer: Soiree Event Design

Invitation 5x7

**Very Cherry** 

**Red Apple** 

Pancakes & Maple Syrup

Coconut

**Chocolate Pudding** 

## Woodland Wonderland Printables for Jelly Belly's Holiday Collection - Red/Tan/Brown/White

Flavor pairings: Very Cherry, Red Apple, Pancakes & Maple Syrup, Coconut, Chocolate Pudding

Designer: Soiree Event Design

## **Directions for Downloading Printables**

FREE printable packages include:

5x7 invitation (personalized)

5"x7" table sign

3"x4" foldable tent card (personalized)

4"x5" candy/favor bag topper

2.25" circle cupcake toppers