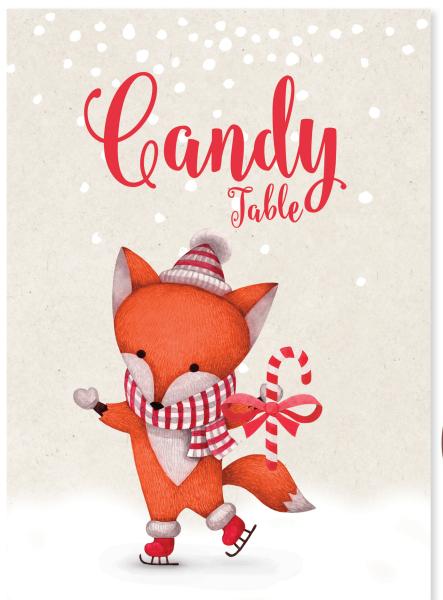

## Woodland Wonderland Printables for Jelly Belly's Holiday Collection - Red/Tan/Brown/White

Flavor pairings: Very Cherry, Red Apple, Pancakes & Maple Syrup, Coconut, Chocolate Pudding

Designer: Soiree Event Design

Tent Card

Table Sign

Thank You Tag or Label

One time personal use only. Commercial use prohibited.

Bag Topper