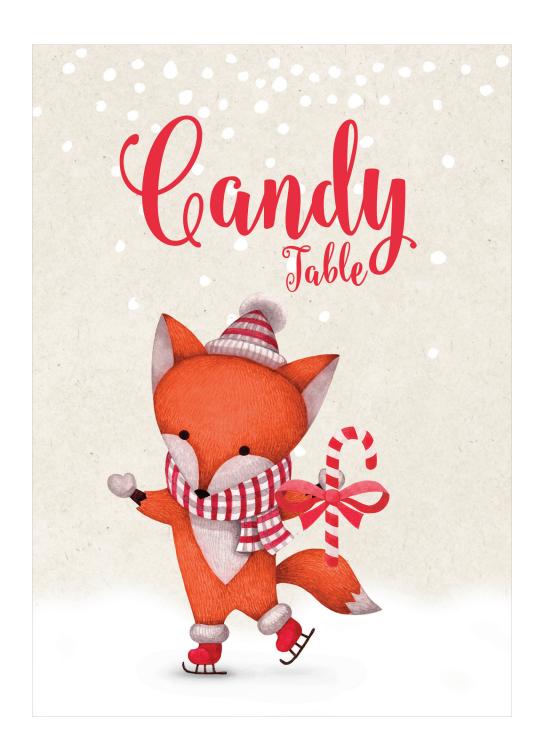

Designer: Soiree Event Design

Invitation 5x7

**Very Cherry** 

**Red Apple** 

Pancakes & Maple Syrup

Coconut

**Chocolate Pudding** 

## **Directions for Downloading Printables**

FREE printable packages include:

5x7 invitation (personalized)

5"x7" table sign

3"x4" foldable tent card (personalized)

4"x5" candy/favor bag topper

2.25" circle cupcake toppers