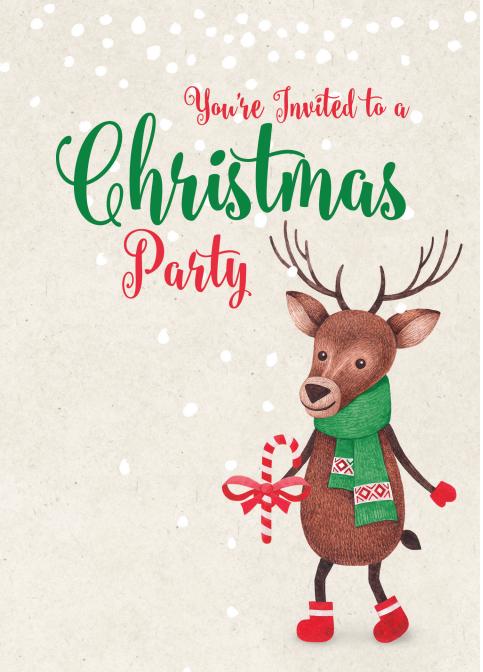

# **Directions for Downloading Printables**

FREE printable packages include:

5x7 invitation (personalized)

5"x7" table sign

3"x4" foldable tent card (personalized)

4"x5" candy/favor bag topper

2.25" circle cupcake toppers