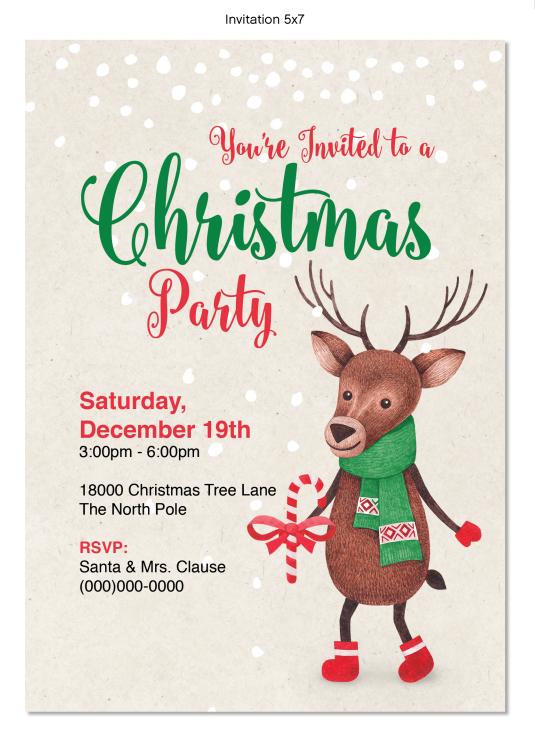

# **Directions for Downloading Printables**

FREE printable packages include:

5x7 invitation (personalized)

5"x7" table sign

3"x4" foldable tent card (personalized)

4"x5" candy/favor bag topper

2.25" circle cupcake toppers