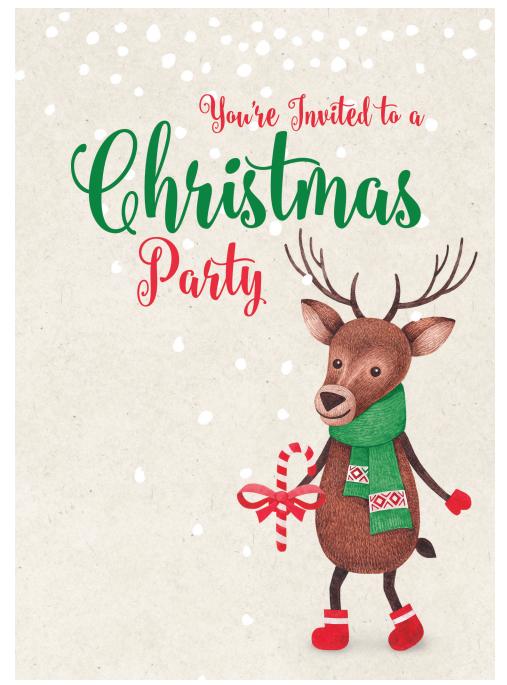

# **Directions for Downloading Printables**

FREE printable packages include:

5x7 invitation (personalized)

5"x7" table sign

3"x4" foldable tent card (personalized)

4"x5" candy/favor bag topper

2.25" circle cupcake toppers