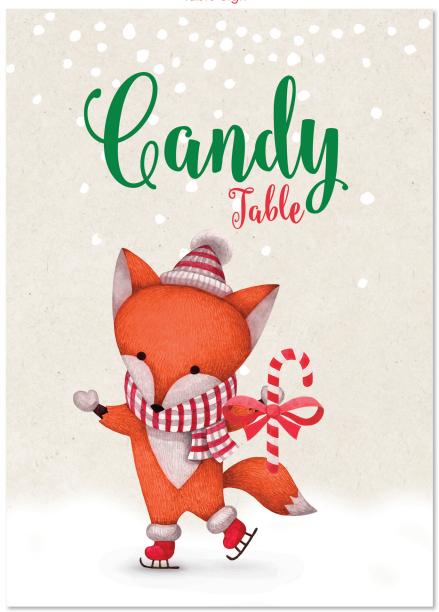

леен арріе

Table Sign

# **Directions for Downloading Printables**

FREE printable packages include:

5x7 invitation (personalized)

5"x7" table sign

3"x4" foldable tent card (personalized)

4"x5" candy/favor bag topper

2.25" circle cupcake toppers