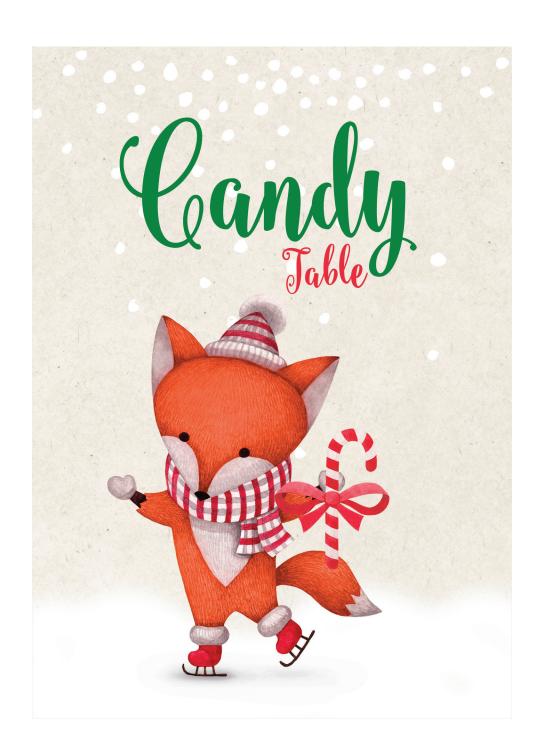

# **Directions for Downloading Printables**

FREE printable packages include:

5x7 invitation (personalized)

5"x7" table sign

3"x4" foldable tent card (personalized)

4"x5" candy/favor bag topper

2.25" circle cupcake toppers