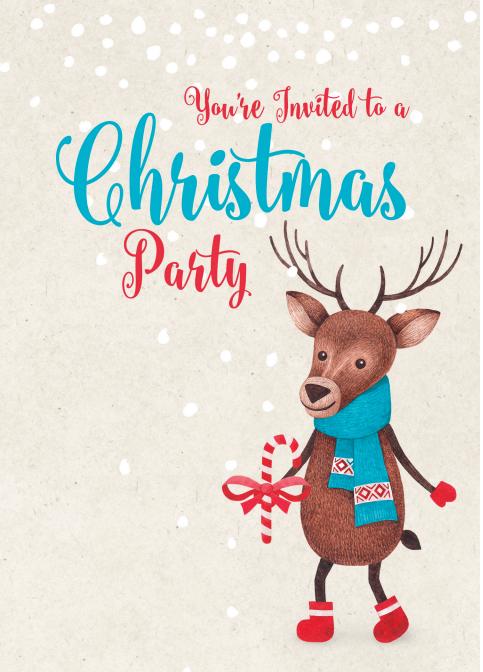

# **Directions for Downloading Printables**

FREE printable packages include:

5x7 invitation (personalized)

5"x7" table sign

3"x4" foldable tent card (personalized)

4"x5" candy/favor bag topper

2.25" circle cupcake toppers