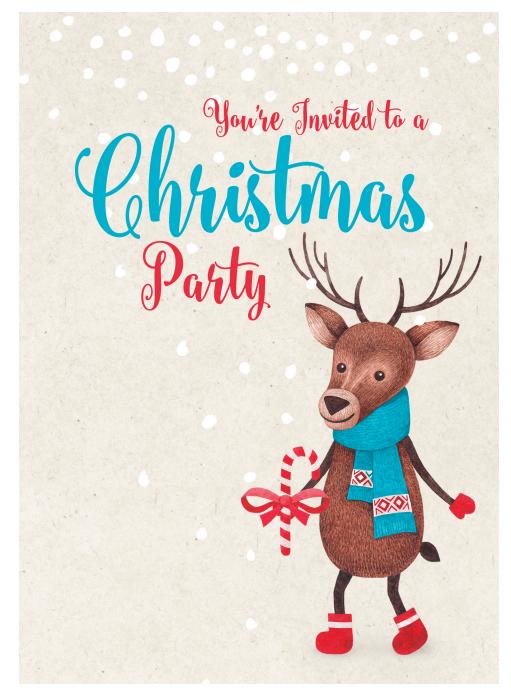

# **Directions for Downloading Printables**

FREE printable packages include:

5x7 invitation (personalized)

5"x7" table sign

3"x4" foldable tent card (personalized)

4"x5" candy/favor bag topper

2.25" circle cupcake toppers