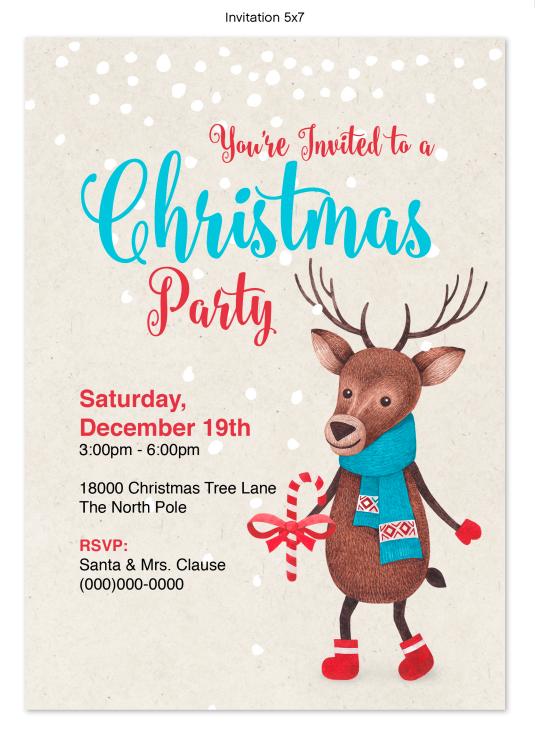

# **Directions for Downloading Printables**

FREE printable packages include:

5x7 invitation (personalized)

5"x7" table sign

3"x4" foldable tent card (personalized)

4"x5" candy/favor bag topper

2.25" circle cupcake toppers