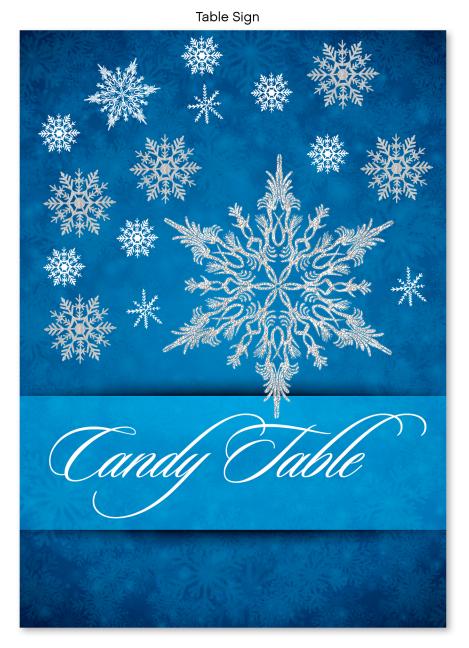

## **Directions for Downloading Printables**

FREE printable packages include:

5x7 invitation (personalized)

5"x7" table sign

3"x4" foldable tent card (personalized)

4"x5" candy/favor bag topper

2.25" circle cupcake toppers