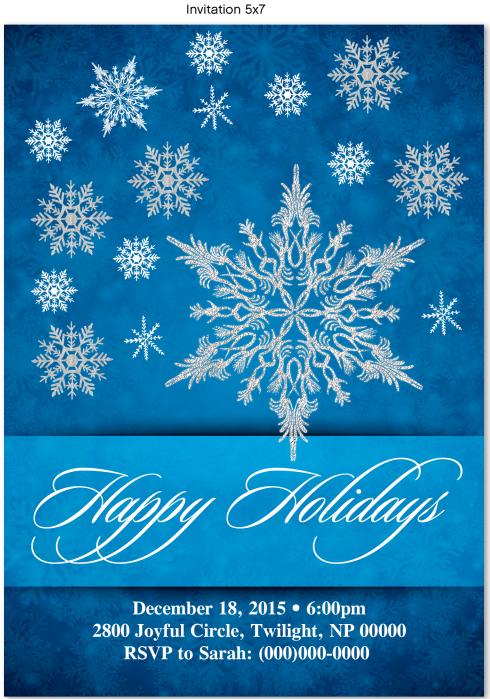

## **Directions for Downloading Printables**

FREE printable packages include:

5x7 invitation (personalized)

5"x7" table sign

3"x4" foldable tent card (personalized)

4"x5" candy/favor bag topper

2.25" circle cupcake toppers