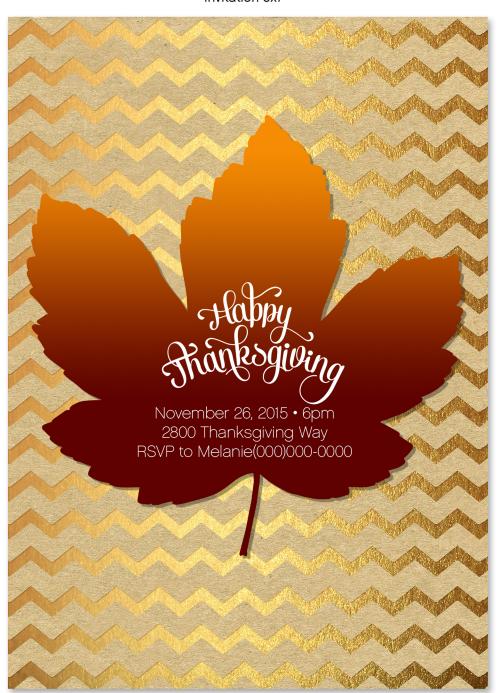

# Thanksgiving Printables for Jelly Belly's Holiday Collection - Gold/Burgandy/Orange/Tan/White/Black

Flavor pairings:

Invitation 5x7

Designer: Soiree Event Design

Raspberry

Pancakes & Maple Syrup

Orange Sherbert

# Thanksgiving Printables for Jelly Belly's Holiday Collection - Gold/Burgandy/Orange/Tan/White/Black

Flavor pairings: Ginger Ale, Raspberry, Maple Syrup, Orange Sherbert, Coconut, Licorice

Designer: Soiree Event Design