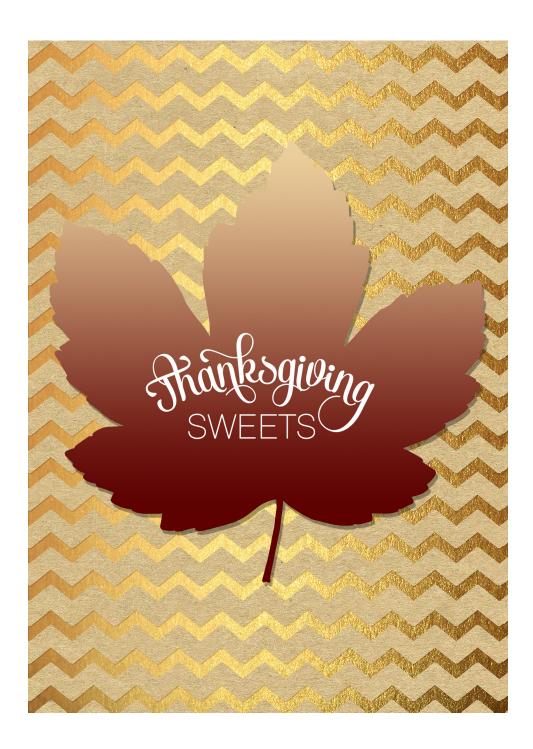

# Thanksgiving Printables for Jelly Belly's Holiday Collection - Gold/Tan/Burgandy/White

Designer: Soiree Event Design

Flavor pairings:

Jewel Ginger Ale

Raspberry

Pancakes & Maple Syrup

Coconut

# Thanksgiving Printables for Jelly Belly's Holiday Collection - Gold/Tan/White/Burgandy

Flavor pairings: Ginger Ale, Maple Syrup, Coconut, Raspberry

Designer: Soiree Event Design

Thank You Tag or Label

Candy Bag Topper