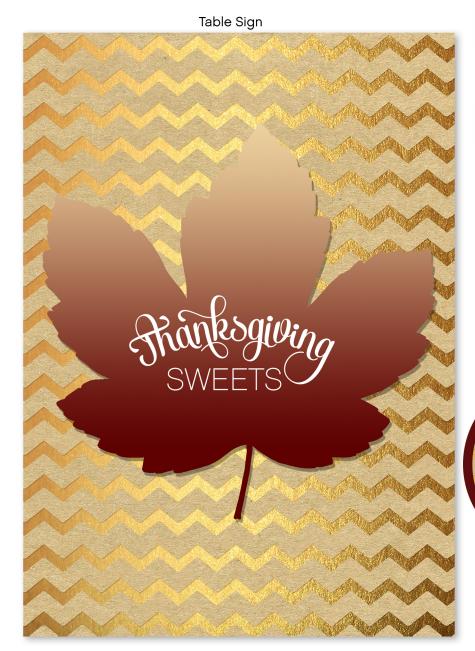

## **Directions for Downloading Printables**

FREE printable packages include:

5x7 invitation (personalized)

5"x7" table sign

3"x4" foldable tent card (personalized)

4"x5" candy/favor bag topper

2.25" circle cupcake toppers