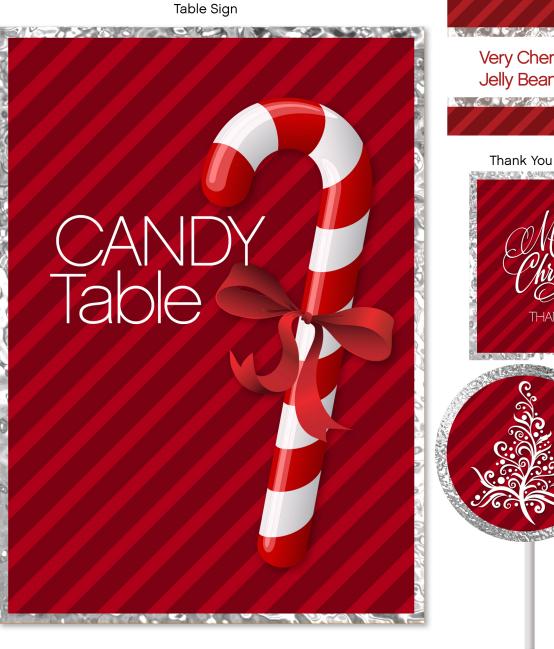

# **Directions for Downloading Printables**

FREE printable packages include:

- 5x7 invitation (personalized)
- 5"x7" table sign
- 3"x4" foldable tent card (personalized)
- 4"x5" candy/favor bag topper
- 2.25" circle cupcake toppers
- 2.25" "Thank You" tags or labels