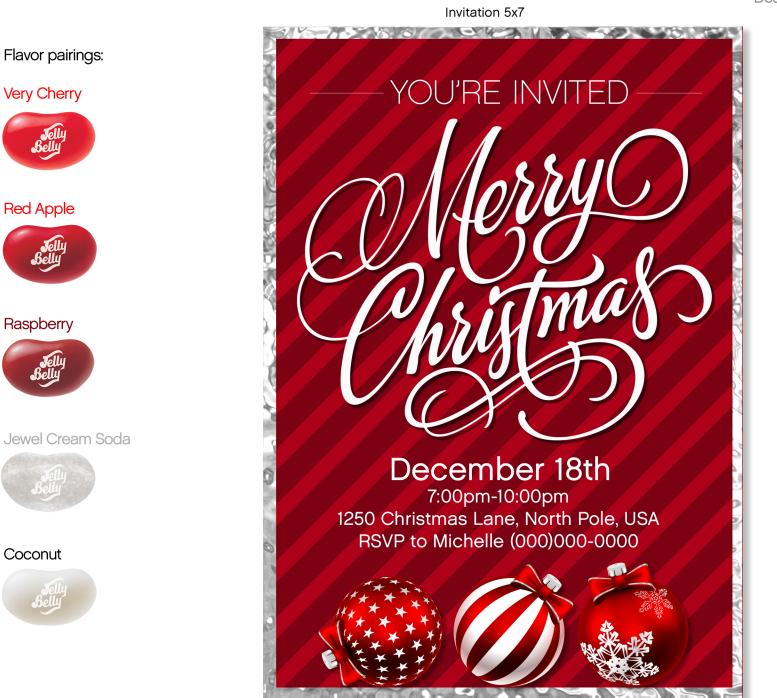

#### Merry Christmas Printables for Jelly Belly's Holiday Collection - Red/Silver/White

Flavor pairings: Very Cherry, Jewel Cream Soda, Coconut

Designer: Soiree Event Design

One time personal use only. Commercial use prohibited.

# **Directions for Downloading Printables**

FREE printable packages include:

- 5x7 invitation (personalized)
- 5"x7" table sign
- 3"x4" foldable tent card (personalized)
- 4"x5" candy/favor bag topper
- 2.25" circle cupcake toppers
- 2.25" "Thank You" tags or labels