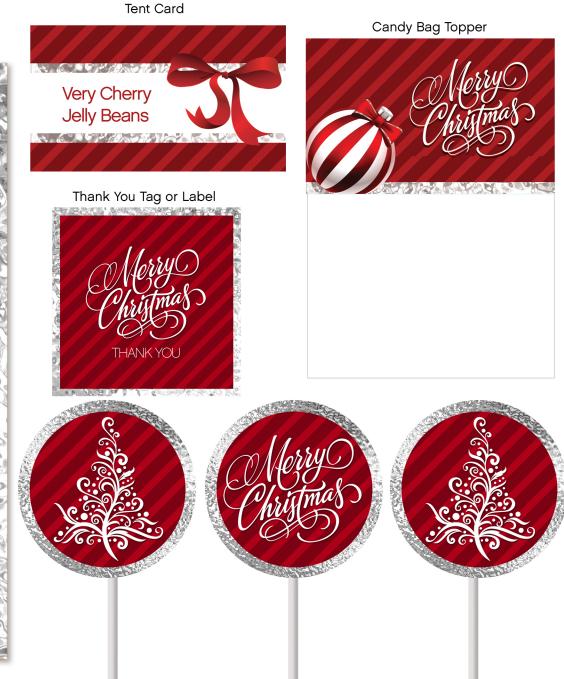

# **Directions for Downloading Printables**

FREE printable packages include:

- 5x7 invitation (personalized)
- 5"x7" table sign
- 3"x4" foldable tent card (personalized)
- 4"x5" candy/favor bag topper
- 2.25" circle cupcake toppers
- 2.25" "Thank You" tags or labels