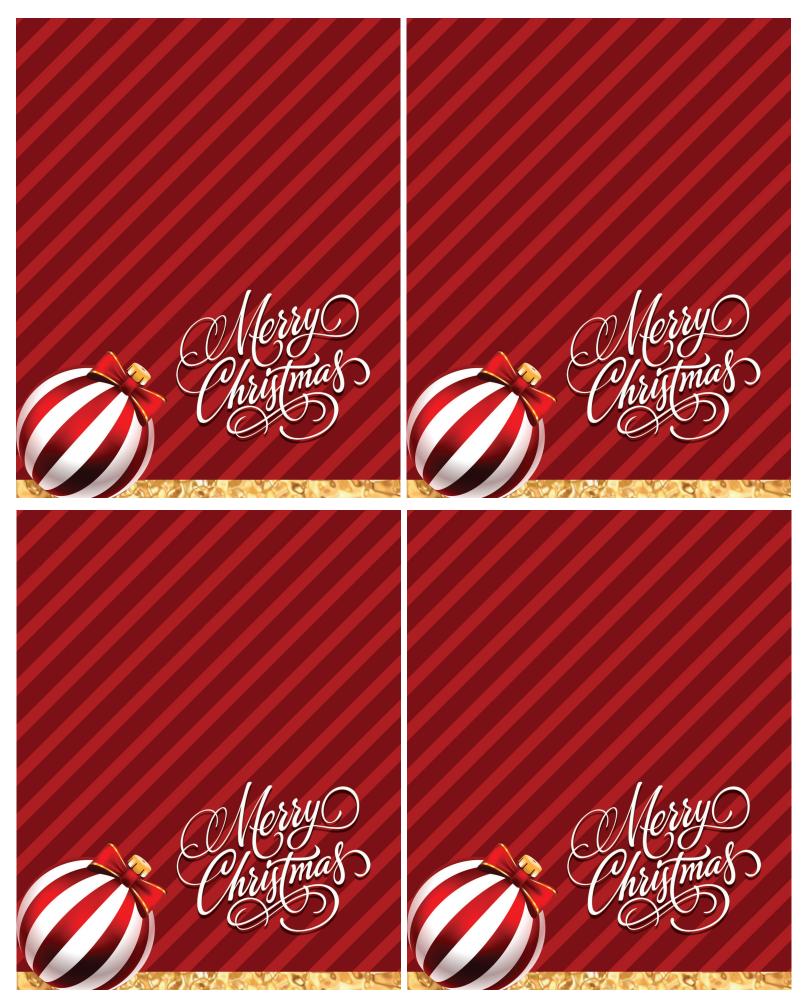

# Merry Christmas Printables for Jelly Belly's Holiday Collection - Red/Gold/White

Flavor pairings: Very Cherry, Ginger Ale, Coconut

Designer: Soiree Event Design

Table Sign

Tent Card

Thank You Tag or Label