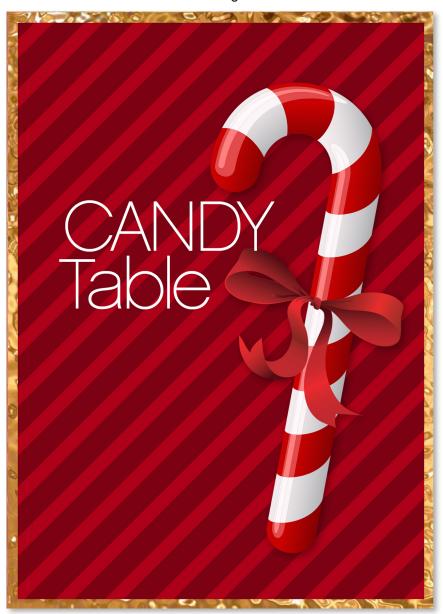

# Merry Christmas Printables for Jelly Belly's Holiday Collection - Red/Gold/White

Flavor pairings: Very Cherry, Ginger Ale, Coconut

Designer: Soiree Event Design

Table Sign

Tent Card

Thank You Tag or Label