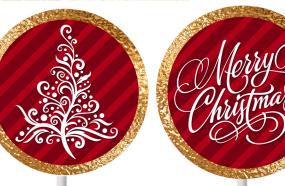

# Merry Christmas Printables for Jelly Belly's Holiday Collection - Red/Gold/White

Designer: Soiree Event Design

Flavor pairings:

Very Cherry

**Red Apple** 

Raspberry

Jewel Ginger Ale

Coconut

Candy Bag Topper