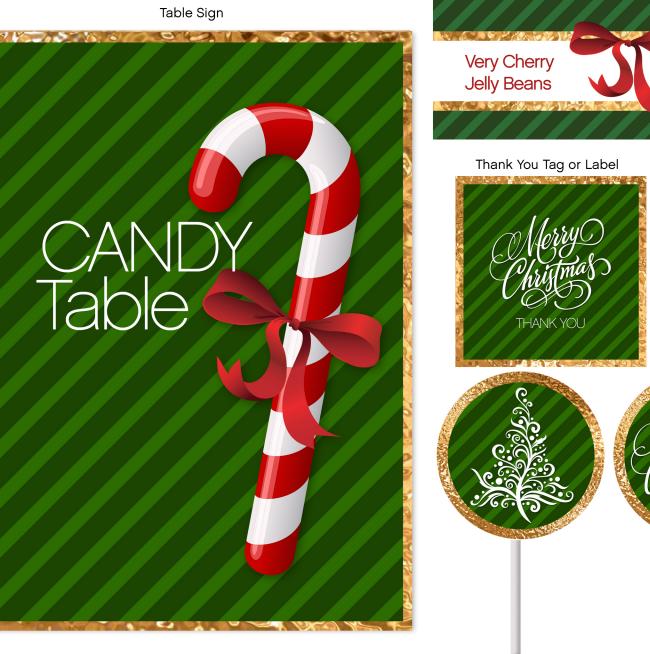

Tent Card

Designer: Soiree Event Design

Candy Bag Topper

One time personal use only. Commercial use prohibited.

# **Directions for Downloading Printables**

FREE printable packages include:

- 5x7 invitation (personalized)
- 5"x7" table sign
- 3"x4" foldable tent card (personalized)
- 4"x5" candy/favor bag topper
- 2.25" circle cupcake toppers
- 2.25" "Thank You" tags or labels