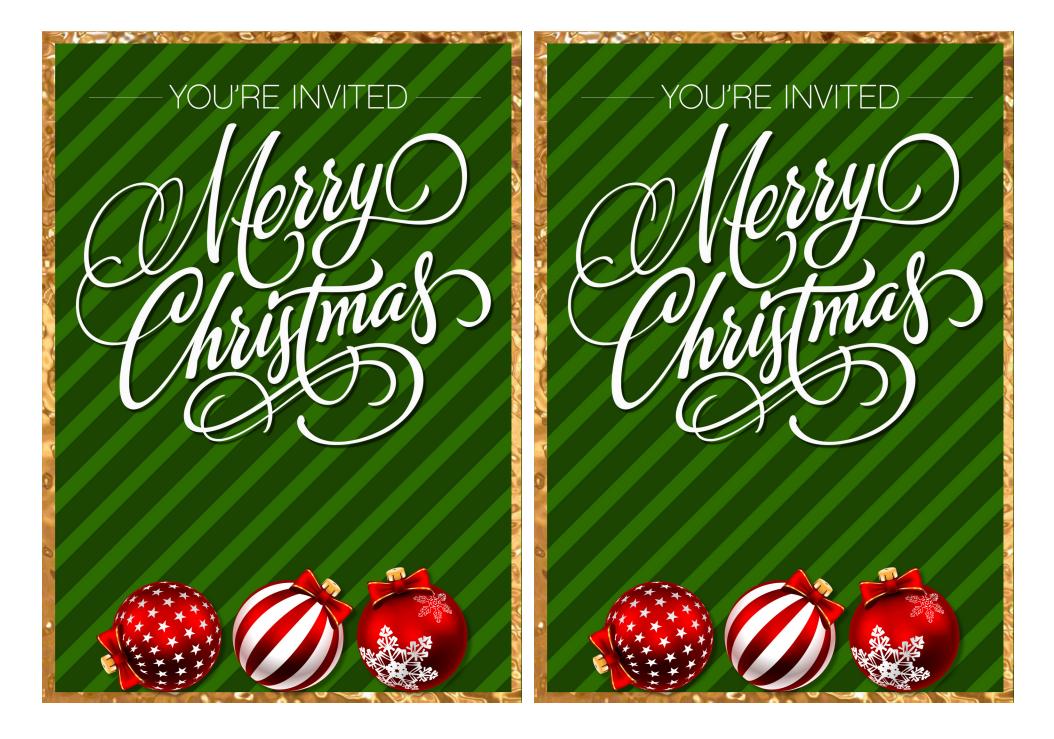

# Merry Christmas Printables for Jelly Belly's Holiday Collection - Red/Gold/Green/White

Flavor pairings:

Very Cherry

Raspberry

Coconut

Green Apple

Invitation 5x7

Designer: Soiree Event Design

# **Directions for Downloading Printables**

FREE printable packages include:

- 5x7 invitation (personalized)
- 5"x7" table sign
- 3"x4" foldable tent card (personalized)
- 4"x5" candy/favor bag topper
- 2.25" circle cupcake toppers
- 2.25" "Thank You" tags or labels