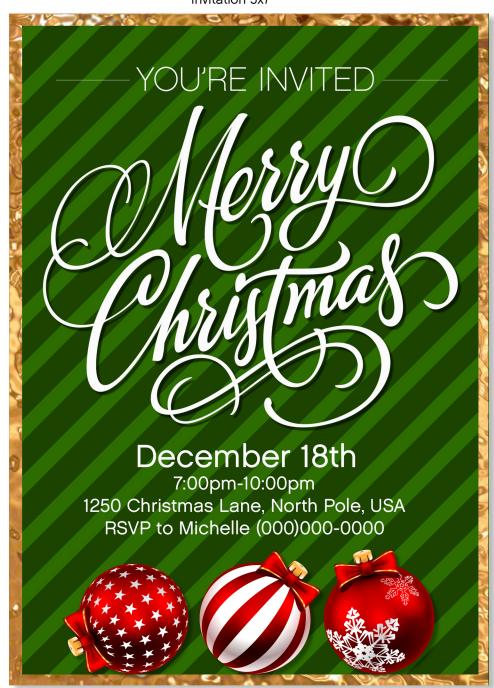

# Merry Christmas Printables for Jelly Belly's Holiday Collection - Red/Gold/Green/White

Flavor pairings:

Very Cherry

Raspberry

Coconut

Green Apple

Invitation 5x7

Designer: Soiree Event Design

# **Directions for Downloading Printables**

FREE printable packages include:

- 5x7 invitation (personalized)
- 5"x7" table sign
- 3"x4" foldable tent card (personalized)
- 4"x5" candy/favor bag topper
- 2.25" circle cupcake toppers
- 2.25" "Thank You" tags or labels