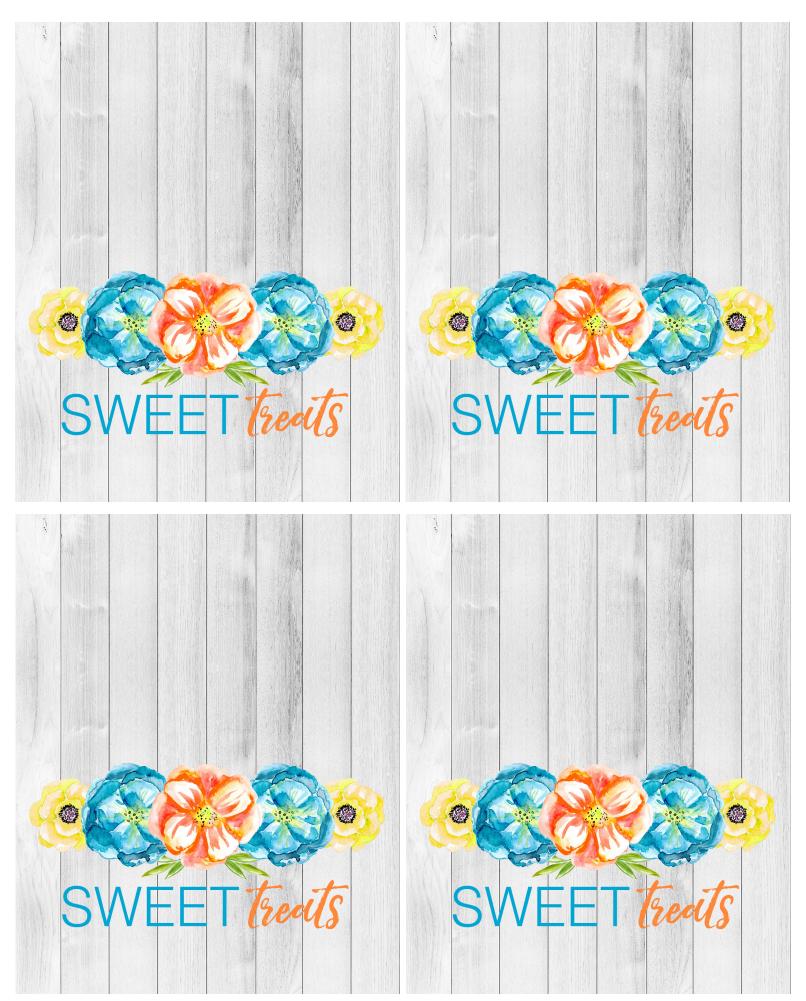

## **Directions for Downloading Printables**

FREE printable packages include:

5x7 invitation (personalized)

5"x7" table sign

3"x4" foldable tent card (personalized)

4"x5" candy/favor bag topper

2.25" circle cupcake toppers