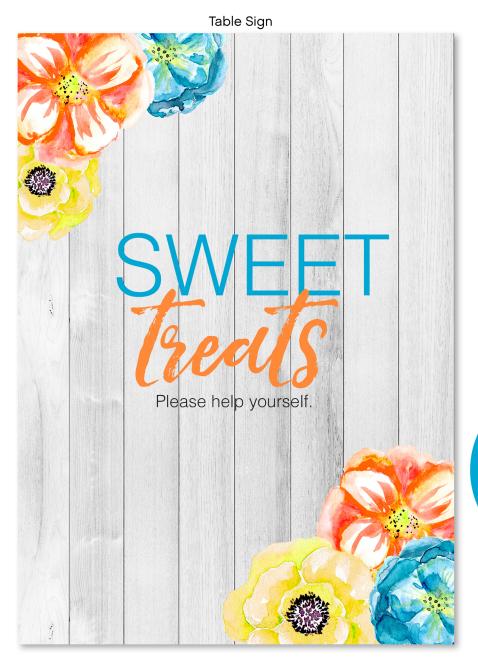

## **Directions for Downloading Printables**

FREE printable packages include:

5x7 invitation (personalized)

5"x7" table sign

3"x4" foldable tent card (personalized)

4"x5" candy/favor bag topper

2.25" circle cupcake toppers