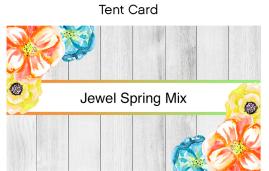

Designer: Soiree Event Design

Flavor pairing:

Jewel Spring Mix

## **Directions for Downloading Printables**

FREE printable packages include:

5x7 invitation (personalized)

5"x7" table sign

3"x4" foldable tent card (personalized)

4"x5" candy/favor bag topper

2.25" circle cupcake toppers