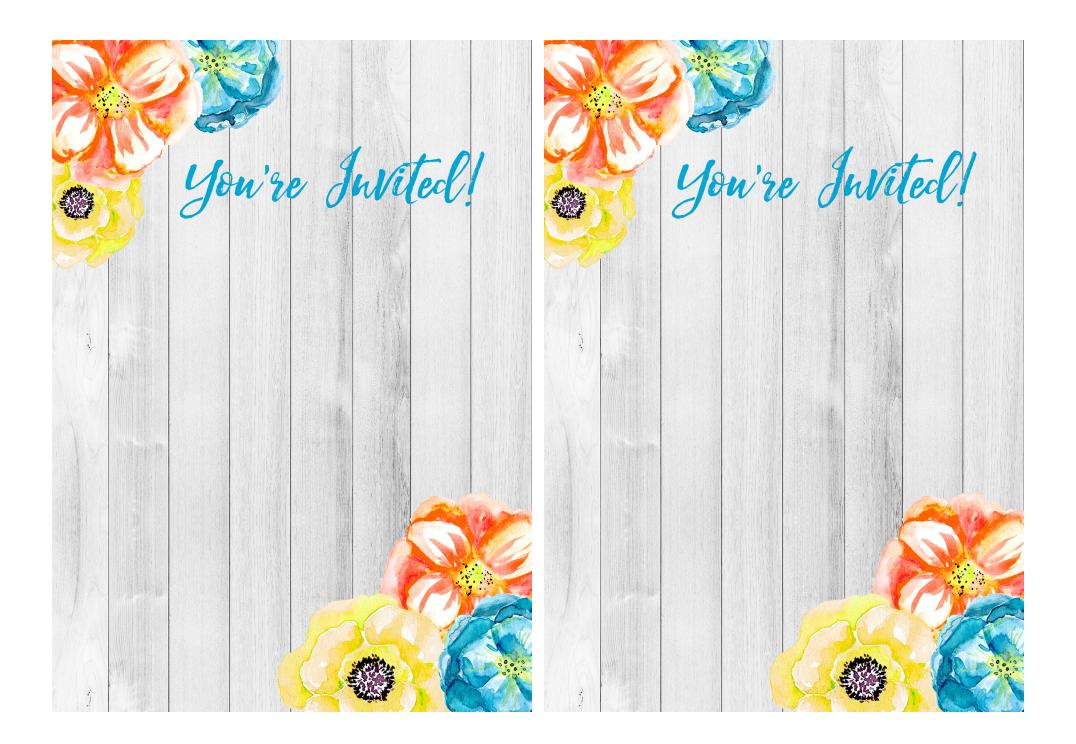

## **Directions for Downloading Printables**

FREE printable packages include:

5x7 invitation (personalized)

5"x7" table sign

3"x4" foldable tent card (personalized)

4"x5" candy/favor bag topper

2.25" circle cupcake toppers