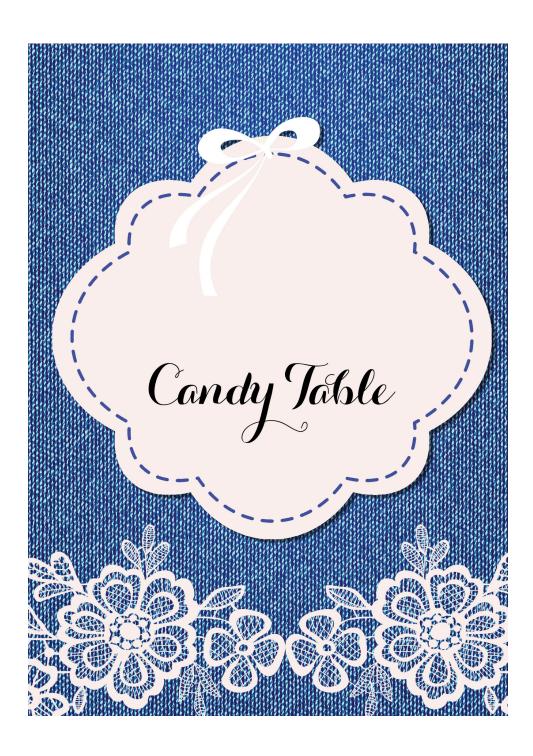

# Miranda's Candy Table

Thank You Tag or Label

Cupcake Toppers

Hoppy Bothday Miranda