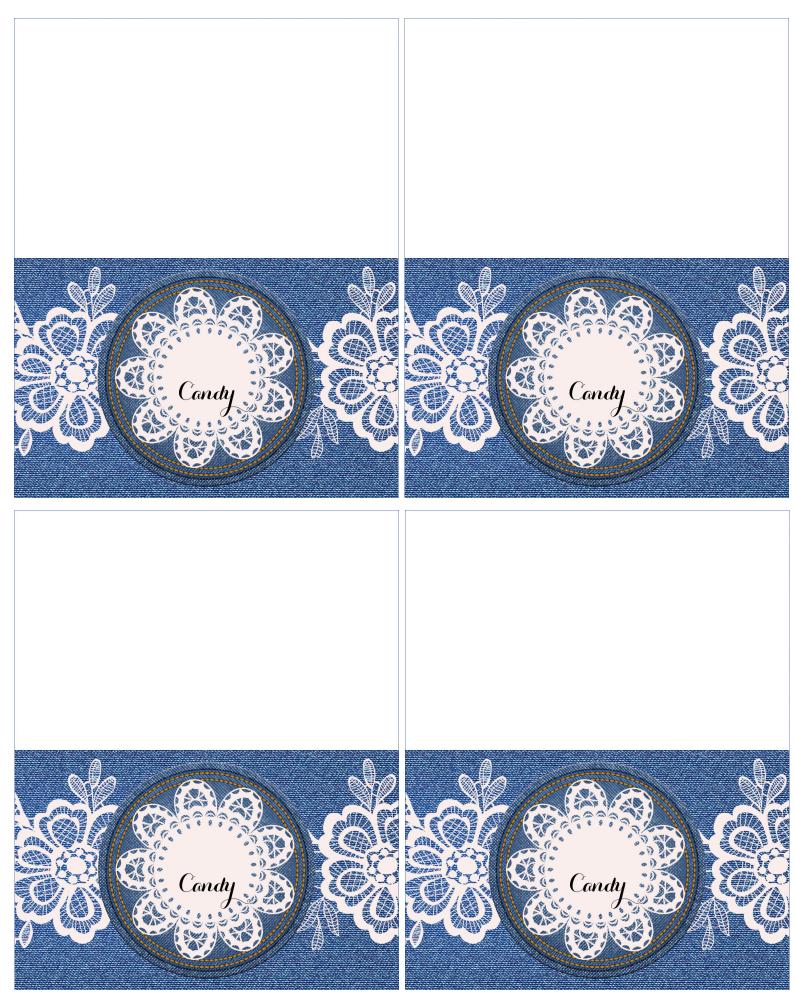

# Miranda's Candy Table

Thank You Tag or Label

Cupcake Toppers

Hoppy Bothday Miranda

#### **Directions for Downloading Printables**

FREE printable packages include:

- 5x7 invitation
- 5"x7" table sign
- 3"x4" foldable tent card
- 4"x5" candy/favor bag topper
- 2.25" circle cupcake toppers
- 2.25" "Thank You" tags